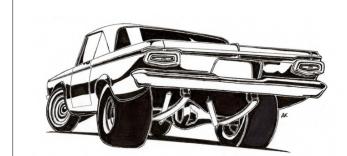

## Step 1: Pick Size

8x10 **\$100** 

11x14 **\$200** 

14x18 **\$300** (Gray Only)

## Step 2: Pick Paper Color

White

Gray

Tan

## Step 3: Pick Black & White or Color

Black & White

Side Profile

3/4 Front

Color

¾ Rear

- The art is sold framed.
- Prices include shipping to U.S.
- The art is the original piece not prints or copies.
- 10% deposit required to start, final 90% required upon completion to ship.
- Please keep in mind the art is pen-on-paper. Changes cannot be made after complete.
- Artist reserves all rights to publicize images of the art.