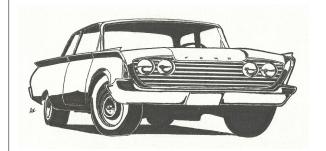

## Step 1: Pick Size

8x10 **\$100** 

11x14 **\$200** 

14x18 **\$300** (Gray Only)

## Step 2: Pick Paper Color

White

Gray

Tan

## Step 3: Pick Black & White or Color

Black & White

Side Profile

3/4 Front

Color

¾ Rear

- The art is sold framed.
- Prices include shipping to U.S.
- The art is the original piece not prints or copies.
- 10% deposit required to start, final 90% required upon completion to ship.
- Please keep in mind the art is pen-on-paper. Changes cannot be made after complete.
- Artist reserves all rights to publicize images of the art.