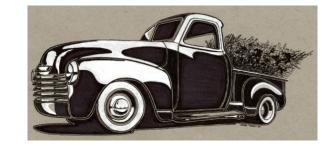

## Step 1: Pick Size

8x10 **\$100** 

11x14 **\$200** 

14x18 **\$300** (Gray Only)

## Step 2: Pick Paper Color

White

Gray

Tan

## Step 3: Pick Black & White or Color

Black & White

Side Profile

3/4 Front

Color

¾ Rear

- The art is sold framed.
- Prices include shipping to U.S.
- The art is the original piece not prints or copies.
- 10% deposit required to start, final 90% required upon completion to ship.
- Please keep in mind the art is pen-on-paper. Changes cannot be made after complete.
- Artist reserves all rights to publicize images of the art.