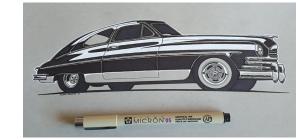

## Step 3: Pick Black & White or Color

Black & White

Side Profile

3/4 Front

Color

¾ Rear

- The art is sold framed.
- Prices include shipping to U.S.
- The art is the original piece not prints or copies.
- 10% deposit required to start, final 90% required upon completion to ship.
- Please keep in mind the art is pen-on-paper. Changes cannot be made after complete.
- Artist reserves all rights to publicize images of the art.