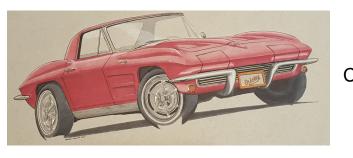

## Step 1: Pick Size

8x10 **\$100** 

11x14 **\$200** 

14x18 **\$300** (Gray Only)

## Step 2: Pick Paper Color

White

Gray

Tan

## Step 3: Pick Black & White or Color

Black & White

Side Profile

3/4 Front

Color

¾ Rear

- The art is sold framed.
- Prices include shipping to U.S.
- The art is the original piece not prints or copies.
- 10% deposit required to start, final 90% required upon completion to ship.
- Please keep in mind the art is pen-on-paper. Changes cannot be made after complete.
- Artist reserves all rights to publicize images of the art.