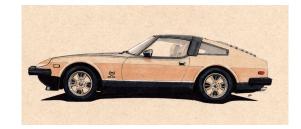

## Step 3: Pick Black & White or Color

Black & White

Side Profile

3/4 Front

Color

¾ Rear

- The art is sold framed.
- Prices include shipping to U.S.
- The art is the original piece not prints or copies.
- 10% deposit required to start, final 90% required upon completion to ship.
- Please keep in mind the art is pen-on-paper. Changes cannot be made after complete.
- Artist reserves all rights to publicize images of the art.