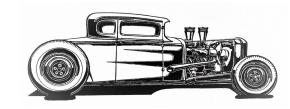

## Step 3: Pick Black & White or Color

Black & White

Side Profile

3/4 Front

Color

¾ Rear

- The art is sold framed.
- Prices include shipping to U.S.
- The art is the original piece not prints or copies.
- 10% deposit required to start, final 90% required upon completion to ship.
- Please keep in mind the art is pen-on-paper. Changes cannot be made after complete.
- Artist reserves all rights to publicize images of the art.